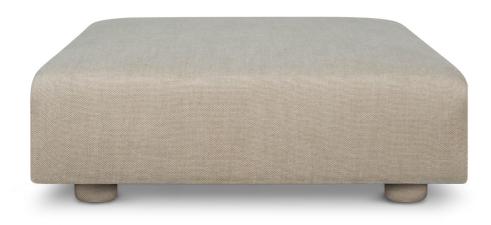

### the ilse ottoman

### STANDARD LEG

| Height | 14.5" |
|--------|-------|
| Width  | 43.5" |
| Depth  | 43.5" |
| Fabric | 3yd   |