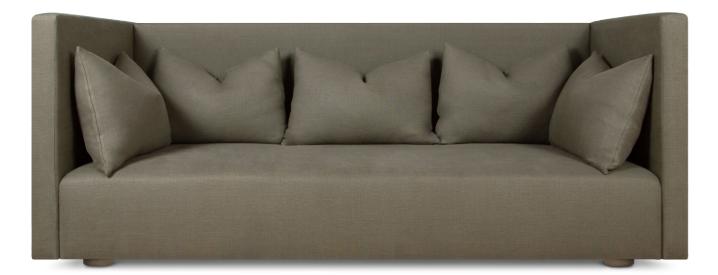

# the low back ilse sofa

#### STANDARD LEG

| Height      | 28.5" |
|-------------|-------|
| Width       | 90.5" |
| Depth       | 37.5" |
| Seat Height | 14.5" |
| Seat Depth  | 33"   |
| Fabric      | 13yd  |
|             |       |