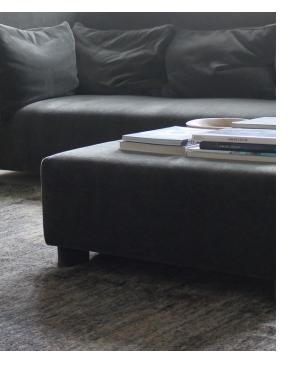

### the ilse ottoman

### STANDARD LEG

| Height | 14.5" |
|--------|-------|
| Width  | 43.5" |
| Depth  | 43.5" |
| Fabric | 3yd   |