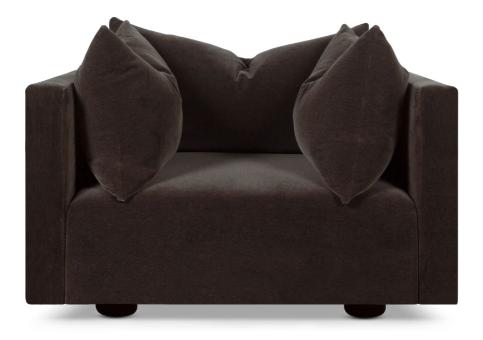

# the ilse chair

### STANDARD LEG

| Height      | 25"   |
|-------------|-------|
| Width       | 43.5" |
| Depth       | 37.5" |
| Seat Height | 14.5" |
| Seat Depth  | 33"   |
| Fabric      | 7.5yd |
|             |       |