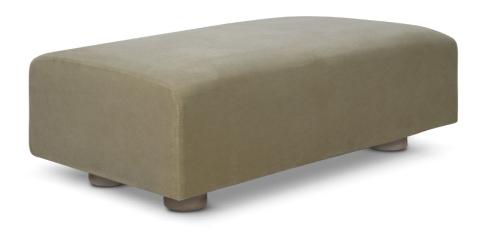

# the ilse footstool ottoman

### STANDARD LEG

| Height | 14.5" |
|--------|-------|
| Width  | 43.5" |
| Depth  | 23.5" |
| Fabric | 2.5yd |