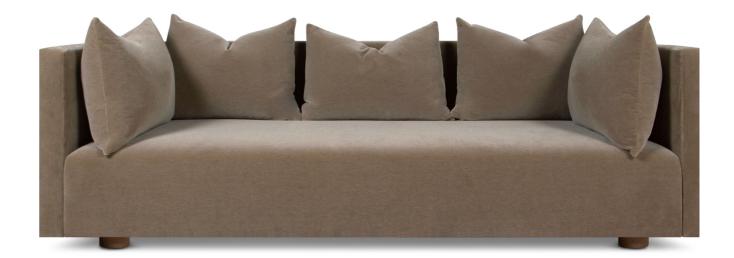

# the ilse chair

### STANDARD LEG

| Height      | 25"   |
|-------------|-------|
| Width       | 43.5" |
| Depth       | 37.5" |
| Seat Height | 14.5" |
| Seat Depth  | 33"   |
| Fabric      | 7.5yd |
|             |       |