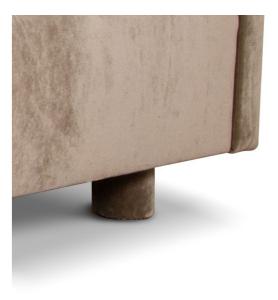

### STANDARD LEG

| Height      | 36"   |
|-------------|-------|
| Width       | 90.5" |
| Depth       | 37.5" |
| Seat Height | 4.5"  |
| Seat Depth  | 33"   |
| Fabric      | l 6yd |

#### STANDARD LEG

| Height      | 28.5" |
|-------------|-------|
| Width       | 90.5" |
| Depth       | 37.5" |
| Seat Height | 14.5" |
| Seat Depth  | 33"   |
| Fabric      | 13yd  |
|             |       |