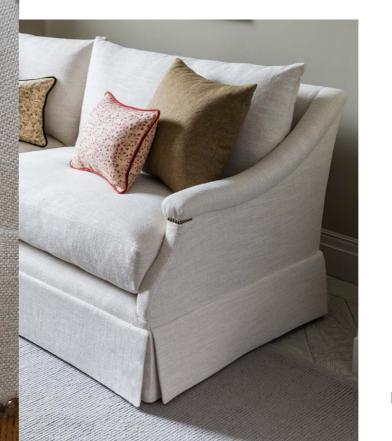

## Emma Sofa

With sloped, sleigh-like arms and sumptuous pillow cushions, the striking shape of the Emma Sofa brings a welcoming elegance, which can be dressed with a skirt or without.

| SEAT HEIGHT |
|-------------|
| 18"         |
|             |
|             |
|             |
|             |