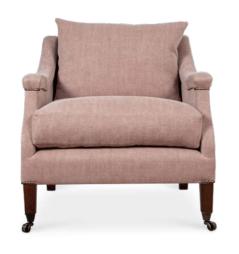

## Emma Chair

Sculptural and refined, the Emma Chair is reminiscent of the rolling hills of the British country-side. The dimensions have been refined to suit all spaces in both city and country homes.