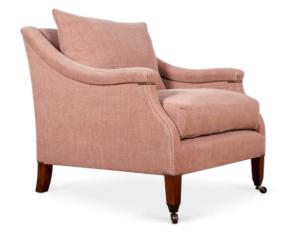

## Emma Chair

Sculptural and refined, the Emma Chair is reminiscent of the rolling hills of the British country-side. The dimensions have been refined to suit all spaces in both city and country homes.