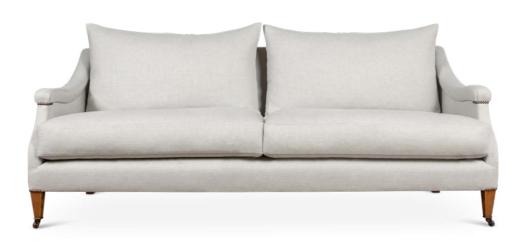

## Emma Sofa

With sloped, sleigh-like arms and sumptuous pillow cushions, the striking shape of the Emma Sofa brings a welcoming elegance, which can be dressed with a skirt or without.

| SEAT HEIGHT |
|-------------|
| 18"         |
|             |
|             |
|             |
|             |