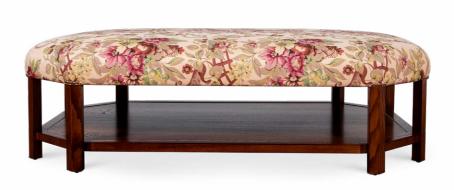

## Emma Ottoman

The Emma Ottoman is a blank canvas for creativity, layer it with books and your favourite nik-naks, or simply put your feet up and let the fabric shine through.

| HEIGHT      | SEAT HEIGHT |
|-------------|-------------|
| To Frame:   | 18''        |
| To Cushion: |             |
| 33.5''      |             |

| DEPTH      | SEAT DEPTH      |
|------------|-----------------|
| 37"<br>40" | 24''<br>26''    |
| WIDTH      | FABRIC REQUIRED |
| 30.5"      | 9 yd            |

| HEIGHT | SEAT HEIGHT |
|--------|-------------|
| 17"    | n/a         |