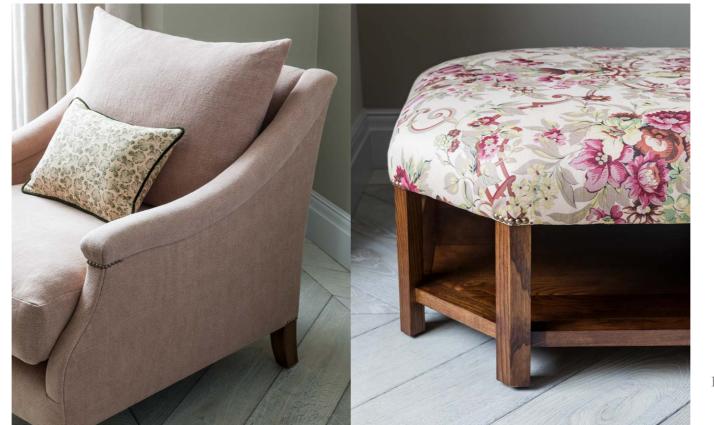

## Emma Chair

Sculptural and refined, the Emma Chair is reminiscent of the rolling hills of the British country-side. The dimensions have been refined to suit all spaces in both city and country homes.

## Emma Ottoman

The Emma Ottoman is a blank canvas for creativity, layer it with books and your favourite nik-naks, or simply put your feet up and let the fabric shine through.

| HEIGHT      | SEAT HEIGHT |
|-------------|-------------|
| To Frame:   | 18''        |
| To Cushion: |             |
| 33.5''      |             |