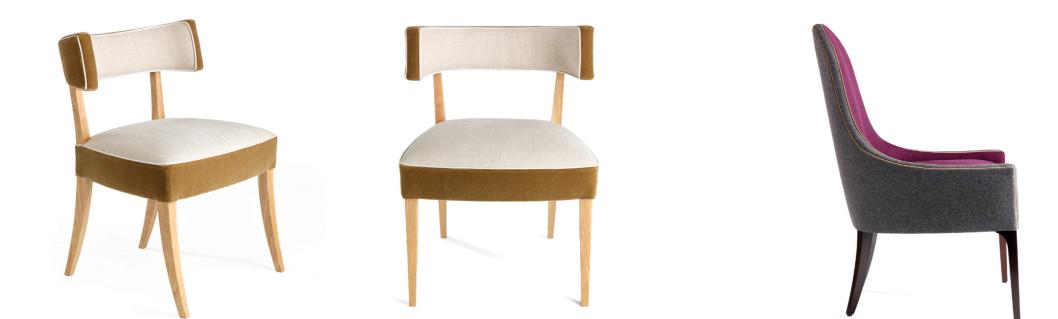

### SUSANNAH CHAIR

Height Width Depth Seat Height Seat Depth Fabric

- 39" 27" 28"
- 18"
- 20" 5yd

chairs

# AURELIE CHAIR

| Height      |  |
|-------------|--|
| Width       |  |
| Depth       |  |
| Seat Height |  |
| -           |  |
| Seat Depth  |  |
| Fabric      |  |

30" 23" 25" 21" 21" 2.5yd

sofas