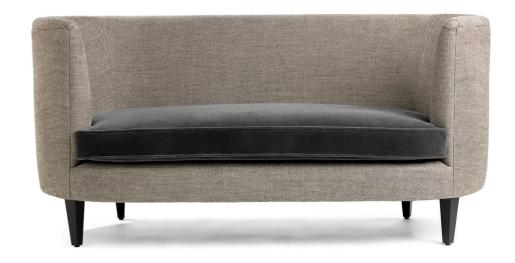

### HEATHER SOFA

Height30"Width60" to 102"Depth35"Seat Height17.5"Seat Depth28.5"Fabric12yd to 16.5yd