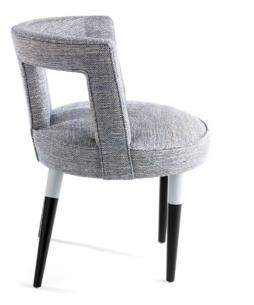

# AURELIE CHAIR

| Height      |  |
|-------------|--|
| Width       |  |
| Depth       |  |
| Seat Height |  |
| -           |  |
| Seat Depth  |  |
| Fabric      |  |

30" 23" 25" 21" 21" 2.5yd

sofas