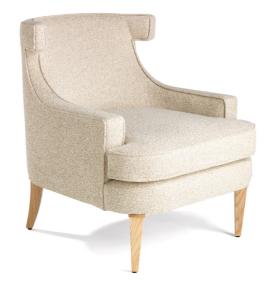

### SUSANNAH CHAIR

Height Width Depth Seat Height Seat Depth Fabric

- 39" 27" 28"
- 18"
- 20" 5yd

chairs