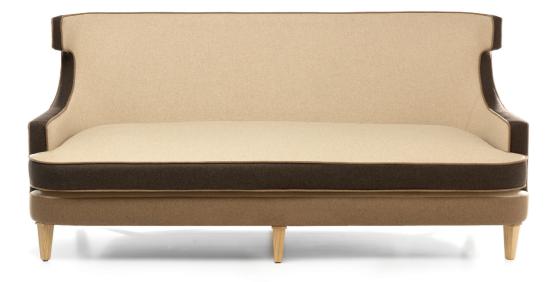

#### VIRGINIE SOFA

| Height      | 33"            |
|-------------|----------------|
| Width       | 64" to 142"    |
| Depth       | 36             |
| Seat Height | 17"            |
| Seat Depth  | 24"            |
| Fabric      | 14.5yd to 22yd |
|             |                |