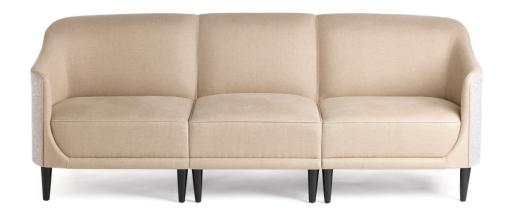

#### VIRGINIE SOFA

| Height      | 33"            |
|-------------|----------------|
| Width       | 64" to 142"    |
| Depth       | 36             |
| Seat Height | 17"            |
| Seat Depth  | 24"            |
| Fabric      | 14.5yd to 22yd |
|             |                |