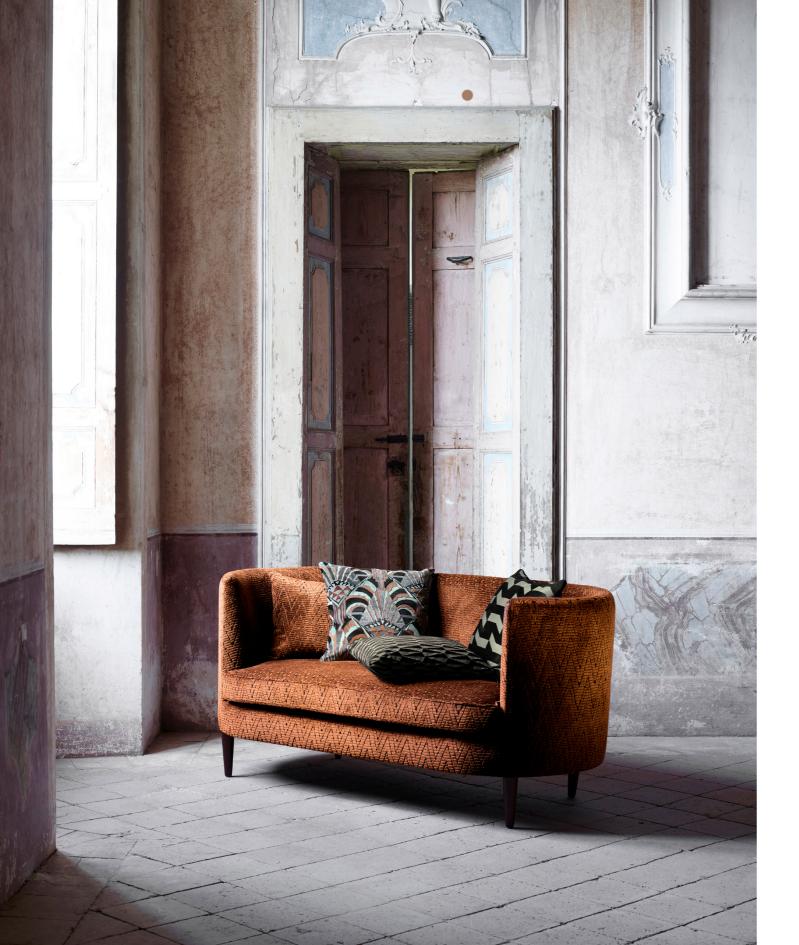

### HEATHER SOFA

Height30"Width60" to 102"Depth35"Seat Height17.5"Seat Depth28.5"Fabric12yd to 16.5yd