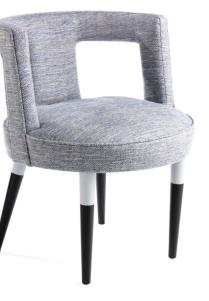

### SUSANNAH CHAIR

Height Width Depth Seat Height Seat Depth Fabric

- 39" 27" 28"
- 18"
- 20" 5yd

chairs