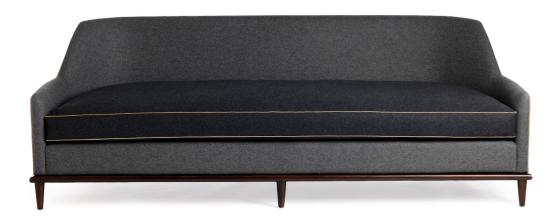

#### VIRGINIE SOFA

| Height      | 33"            |
|-------------|----------------|
| Width       | 64" to 142"    |
| Depth       | 36             |
| Seat Height | 17"            |
| Seat Depth  | 24"            |
| Fabric      | 14.5yd to 22yd |
|             |                |