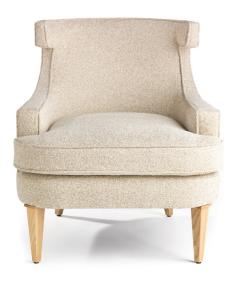

### CAROLINE CHAIR

| Height      | 32" |
|-------------|-----|
| Width       | 22" |
| Depth       | 23" |
| Seat Height | 20" |
| Seat Depth  | 20" |
| Fabric      | 2yd |
|             |     |