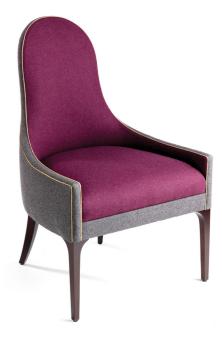

# AURELIE CHAIR

| Height      |  |
|-------------|--|
| Width       |  |
| Depth       |  |
| Seat Height |  |
| -           |  |
| Seat Depth  |  |
| Fabric      |  |

30" 23" 25" 21" 21" 2.5yd

sofas