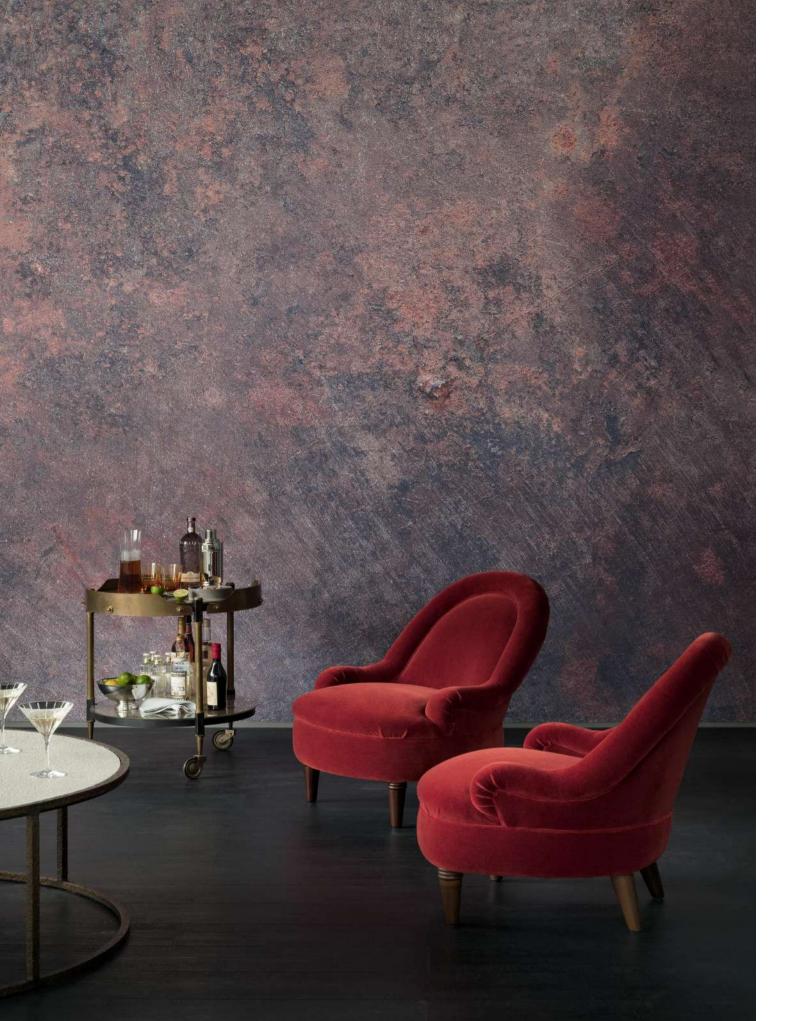

### THE **ALMACK** CHAIR

With its soft scalloped edge and fluted design, the Almack Chair is a modern classic, inspired by the fluted bar stools at The Ivy, London. Designed with comfort in mind, the seat is upright which is perfect for encouraging the art of relaxing back, cocktail in hand.