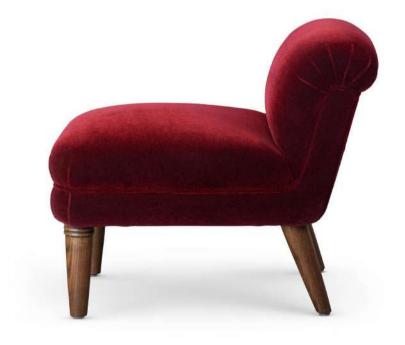

### THE HOGARTH CHAIR

Inspired by hooped, iron framed chairs from the Victorian era, the Hogarth Chair showcases undulating curves which wrap around an elegantly sloped back. Compact in size, the Hogath Chair is the perfect choice for low level seating in an intimate setting.

> HEIGHT WIDTH DEPTH SEAT HEIGHT SEAT DEPTH FABRIC REQUIRED

| 29.5"     |
|-----------|
| 26.38"    |
| 29.5"     |
| 15.75"    |
| 19.29"    |
| 4.5 yards |