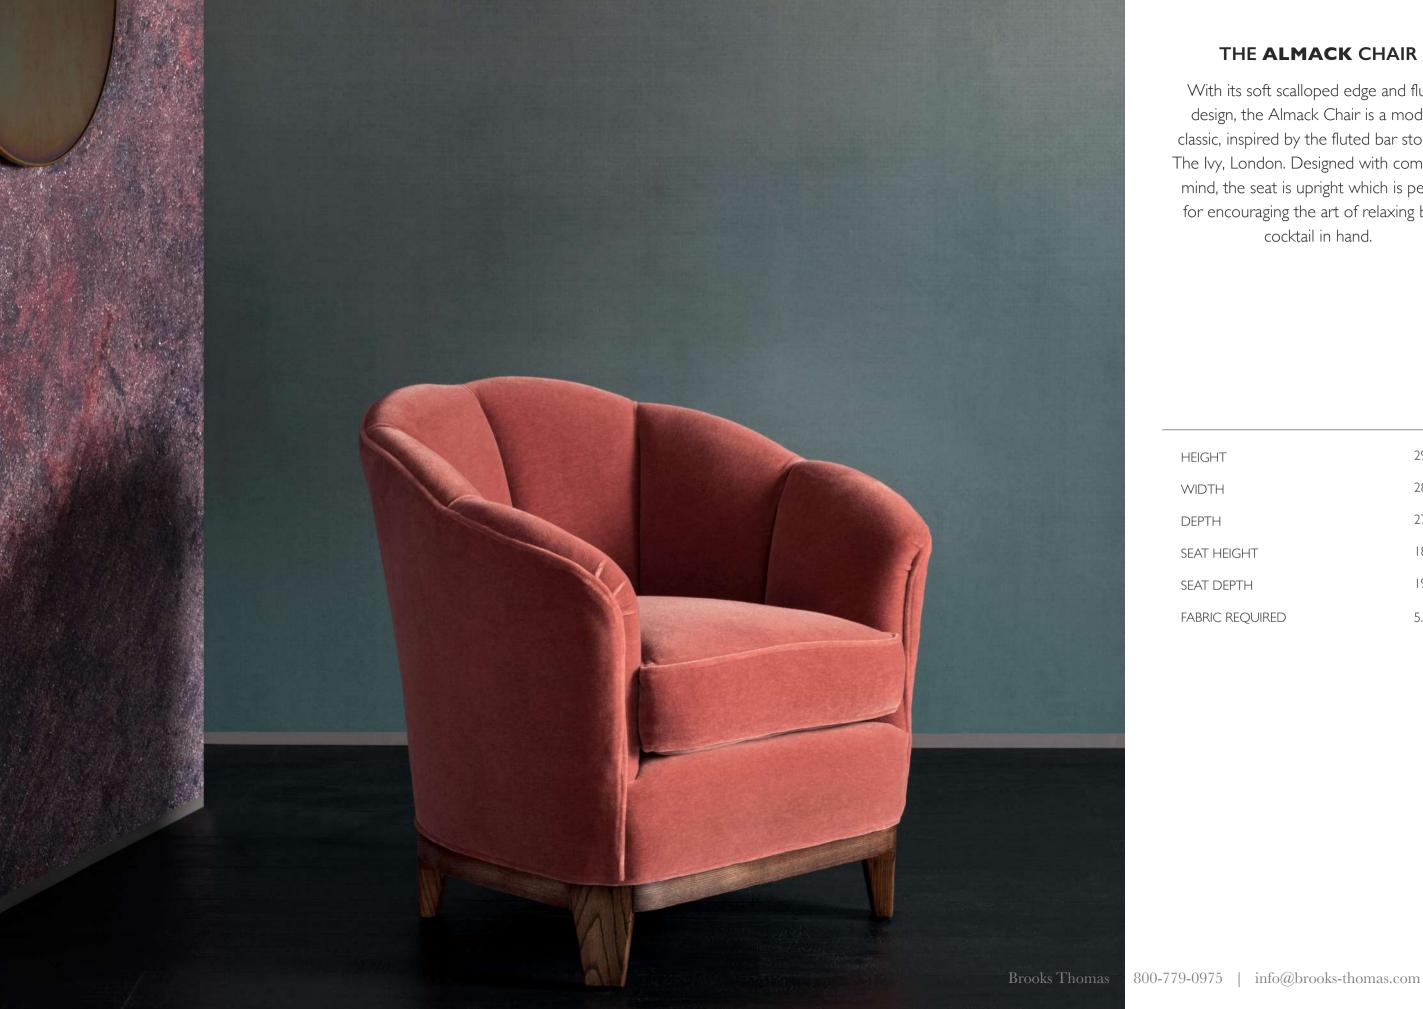

### THE **ALMACK** CHAIR

With its soft scalloped edge and fluted design, the Almack Chair is a modern classic, inspired by the fluted bar stools at The Ivy, London. Designed with comfort in mind, the seat is upright which is perfect for encouraging the art of relaxing back, cocktail in hand.

| IGHT          | 29.53"    |
|---------------|-----------|
| DTH           | 28.54"    |
| РТН           | 27.56"    |
| AT HEIGHT     | 8.90"     |
| AT DEPTH      | 19.69"    |
| BRIC REQUIRED | 5.5 yards |