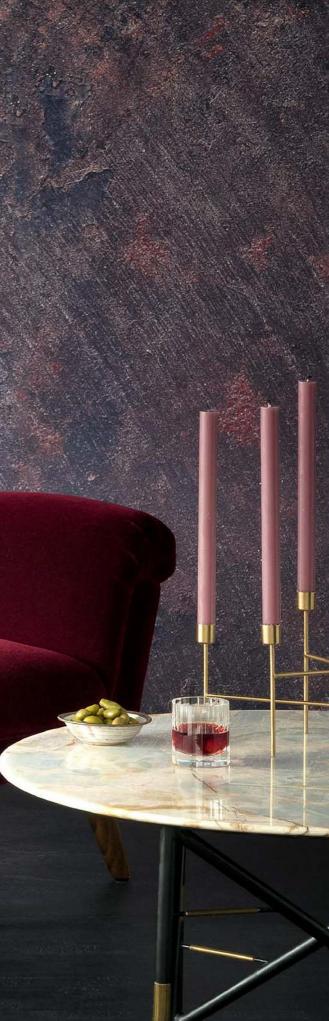

### THE **ALMACK** CHAIR

With its soft scalloped edge and fluted design, the Almack Chair is a modern classic, inspired by the fluted bar stools at The Ivy, London. Designed with comfort in mind, the seat is upright which is perfect for encouraging the art of relaxing back, cocktail in hand.