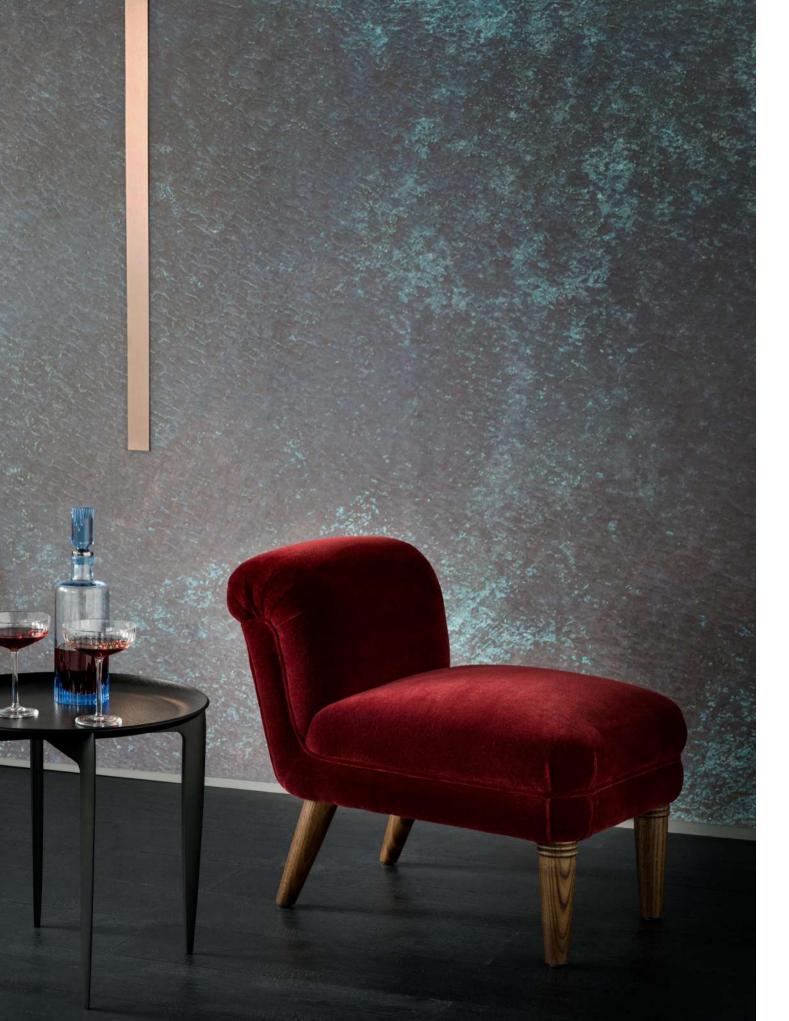

#### THE GRESHAM CHAIR

Inspired by small pull-up stools, the Gresham Chair provides much needed additional occasional seating during parties in the home or in a club setting. Petite in size, the chair is perfectly poised for working with lower tables and perfect for perching.