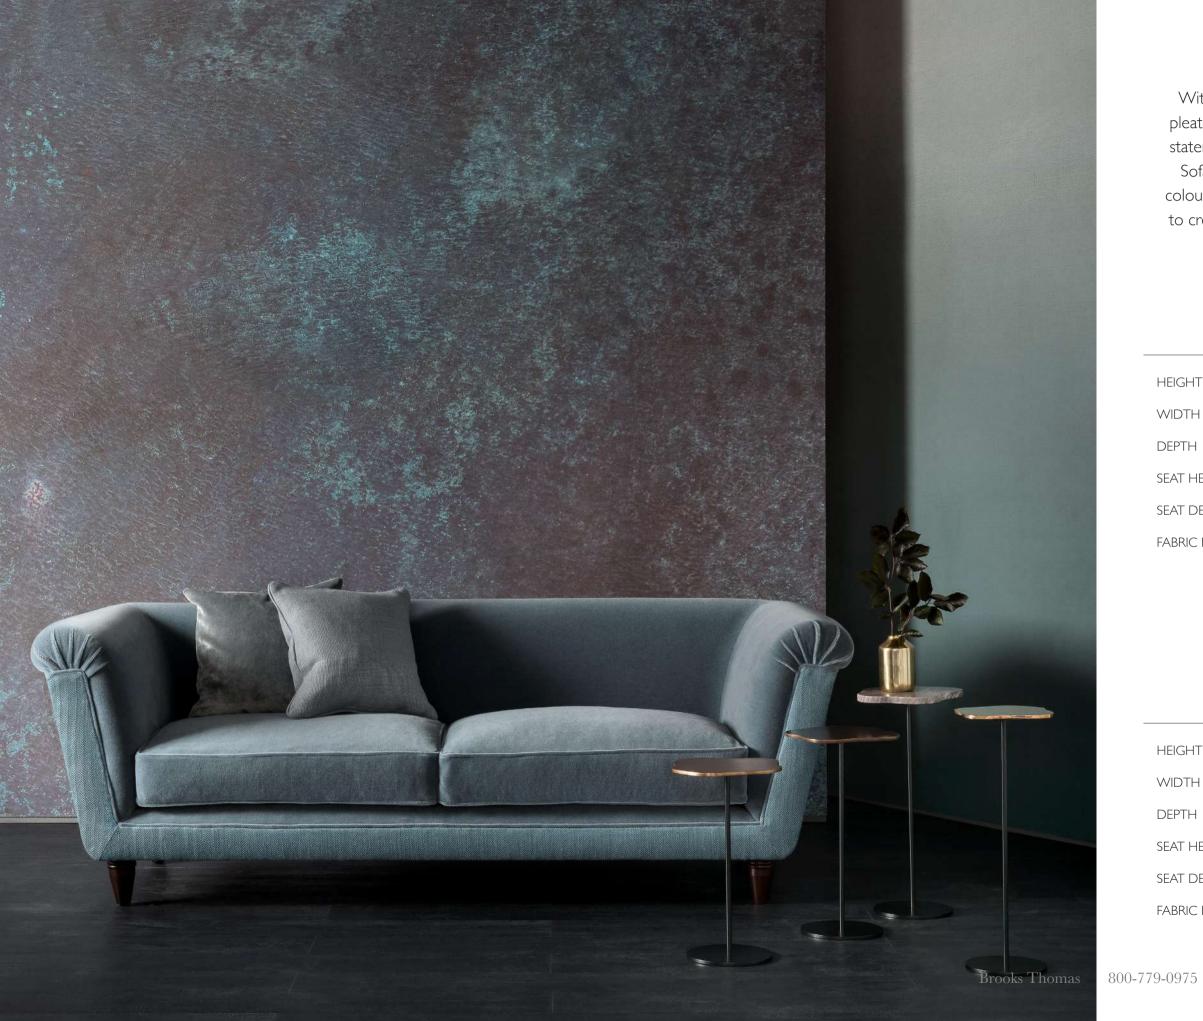

# THE PORTLAND SOFA

With its large, sweeping curved back and pleated detailing, the Portland Sofa makes a statement. Like a blank canvas, the Portland Sofa presents possibilities to interchange colours and patterns, providing a unique way to create something bespoke for the home.

| Г        | 29.13"   |
|----------|----------|
| ł        | 83.86"   |
|          | 34.84"   |
| EIGHT    | 6.93"    |
| EPTH     | 23.82"   |
| REQUIRED | 12 yards |