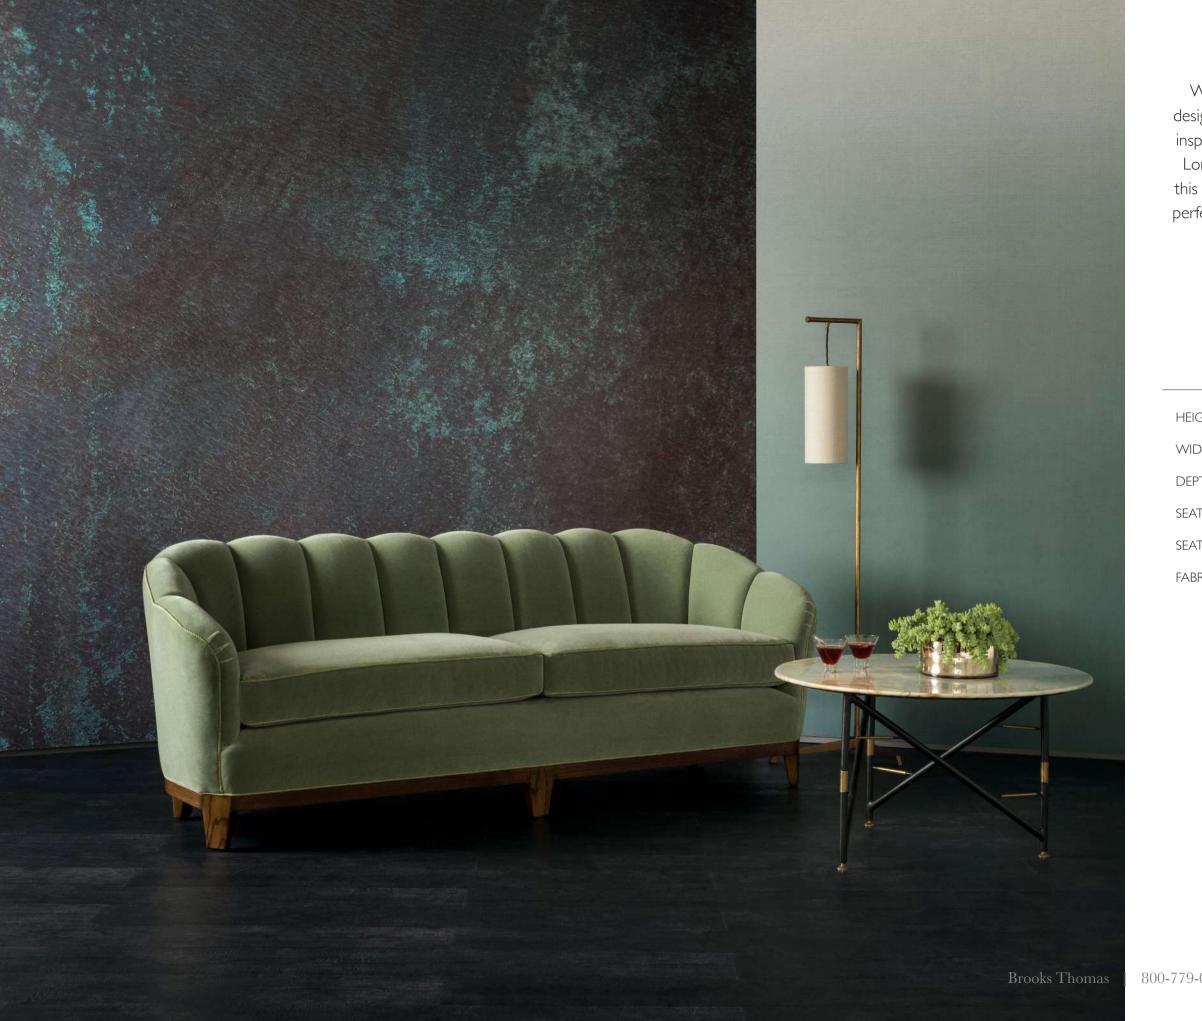

# THE ALMACK SOFA

With its soft scalloped edge and fluted design, the Almack Sofa is a modern classic, inspired by the fluted bar stools at The Ivy, London. Designed with comfort in mind, this upright scalloped edge sofa creates the perfect place for cocktails and conversation.

| GHT          | 29.53"   |
|--------------|----------|
| DTH          | 78.75"   |
| ΫΤΗ          | 27.56"   |
| T HEIGHT     | 8.90"    |
| T DEPTH      | 9.68"    |
| RIC REQUIRED | 13 yards |