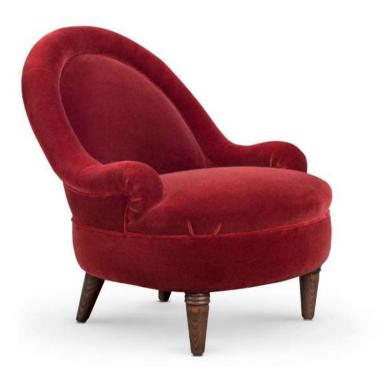

#### THE GRESHAM CHAIR

Inspired by small pull-up stools, the Gresham Chair provides much needed additional occasional seating during parties in the home or in a club setting. Petite in size, the chair is perfectly poised for working with lower tables and perfect for perching.